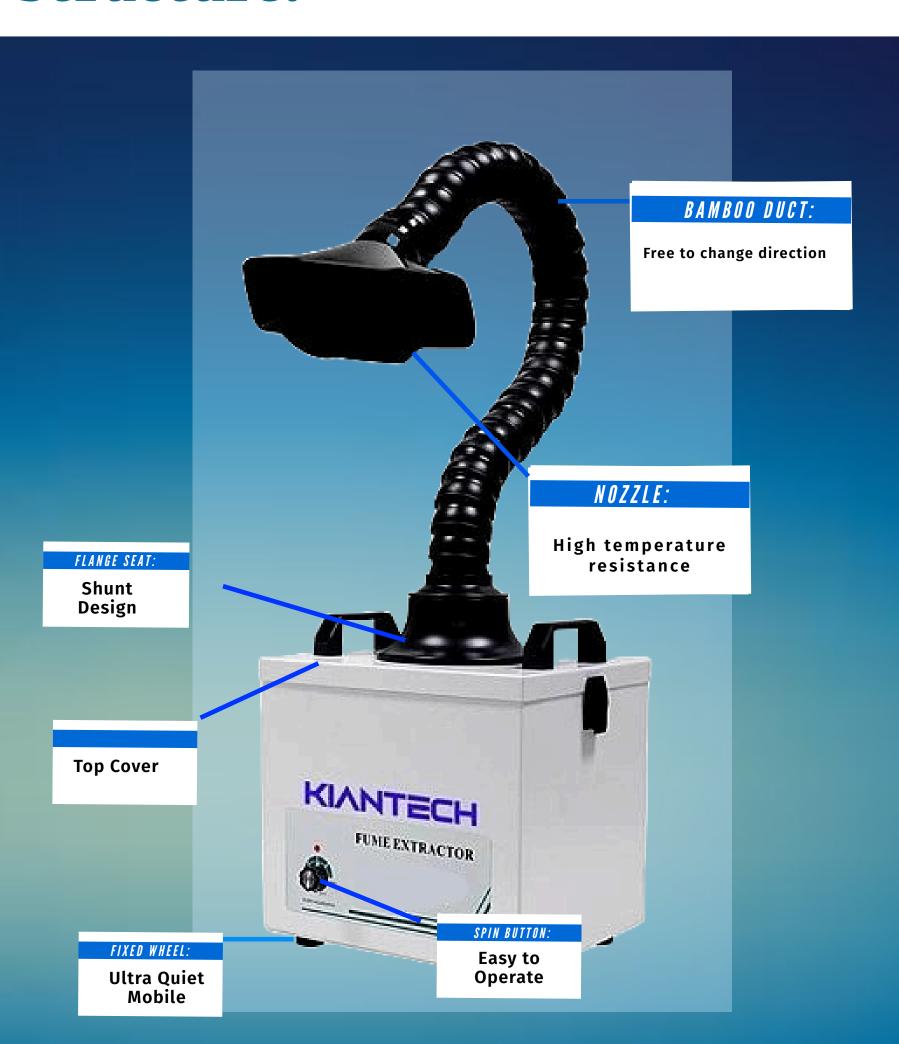

## KIANTECH

### Features:

- - Brushless motor: low noise, high speed, stable operation, long life, low power consumption, high efficiency
- - Eddy current fan: strong suction, fatigue resistance, stable operation
- - Stepless governor for air volume adjustment
- - Multi-stage filtration: effectively filters toxic substances and protects health
- Individually replaceable filters for longer life and reduced costs
- - Simple installation and disassembly; clean workspace aesthetics
- - All-metal frame: impact and vibration resistant
- - Equipped with caster wheels for easy mobility

### Structure:



# Triple Filtration Effective Purification



The primary, medium and main filter elements can be replaced separately, which prolongs the service life and reduces the use cost.

### TECHNICAL SPECIFICATIONS

#### INPUT VOLTAGE AC 220V

Power 100W

Joint 050mm

Air Volume 235m<sup>3</sup>/h

Filter Layers 3 Layers

Noise < 5 od B

Smoking pipes (including joints)  $\phi$  75mm\*L1.0M

Filtration Efficiency > 0.3 µm 94.2%

**Dimensions L270\*W220\*H300mm** 

Weight 7.8kg

KIANTECH guarantees that the Fume Extractor is free from any defect in material and workmanship

within Two years from the purchase date. This warranty does not apply to damages caused by accident, negligence, misuse, modification, contamination or improper handling. If you need warranty service within the warranty period